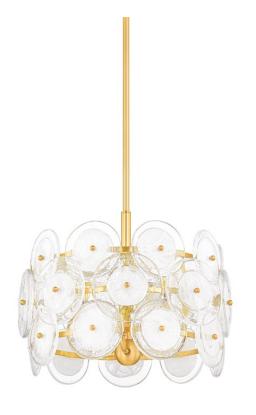

# **ZOELLA**

H810703-AGB

An elegant reimagining of the classic drum shade silhouette, this dazzling chandelier features discs of clear cast glass, each with an opaque Blonchino at the center, layered around a three-tiered Aged Brass ring framework. The glass discs have a metal accent in the middle and vary in size, creating visual interest and a lighting effect that feels simultaneously glamorous and warm.