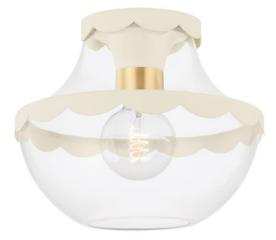

# ALAINA H668601-AGB/SCR

The Alaina is delightfully sweet, the bell-shaped silhouette is accented with soft cream scalloped trim. Aged brass details soften the look, adding a subtle sheen to the Pendant and Semi Flush. The Pendant is available in small and large.

#### DIMENSIONS

Height 8.75" Width/Diameter 10.50" Minimum Height 0.00" Maximum Height 0.00" Canopy/Backplate 5.00" Hanging Type Weight 10.50lb

## GLASS/SHADES

Material CLEAR GLASS Attachment Color