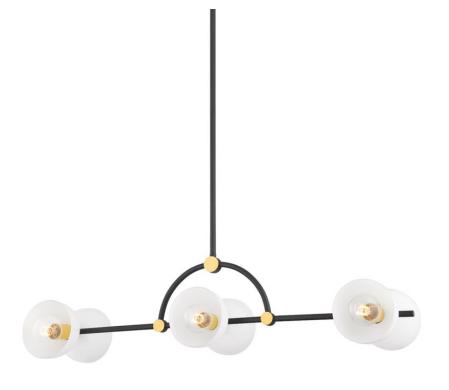

# **BELLE**

#### H724906-AGB/TBK

Cool contrast and fine form play well together in Belle's striking silhouette. The aged brass frame pops against the glossy white shades, featuring exposed bulbs for a futuristic effect. This 3-light bath sconce can be installed vertically or horizontally.