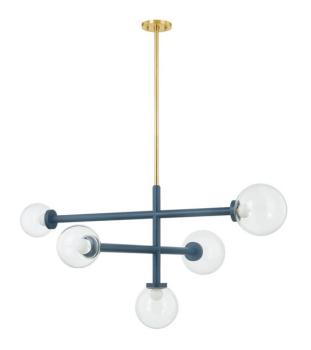

#### H883805-AGB/SBL

Inspired by a mobile, Sia nods to designs of the 1950s and 60s with its symmetry and bold style. Available as a chandelier or wall sconce, it contrasts the hard and soft elements of bold lines and large Clear Glass orbs. Finished in a cool Slate Blue with an Aged Brass rod, this fixture adds a pop of light and color to kitchens, dining areas, and other living spaces. Part of our Zoe Feldman collection.

#### **FINISHES**

Aged Brass/Slate Blue (AGB/SBL)

## **GLASS/SHADES**

Material Glass

Attachment

Finish Clear