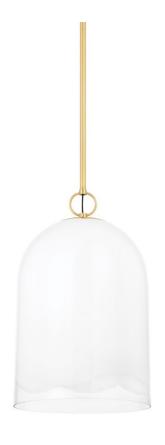

# **LENNON**

### H788701L-AGB

A gorgeous glass technique elevates the familiar form of this elegant pendant. The sfumato glass shade is etched at the top to hide the socket and then gently flows into clear glass towards the bottom, illuminating the shade with both a soft glow and a bright, clear light. The finish of each piece is slightly different for truly bespoke lighting.

### **FINISHES**

Aged Brass (AGB)

# **DIMENSIONS**

Height 23.25"

Width/Diameter 14.00"

Minimum Height 27.00"

Maximum Height 63.00"

Canopy/Backplate 6.00"

Hanging Type 1-3" / 1-6" / 1-12" / 1-18"

Stems