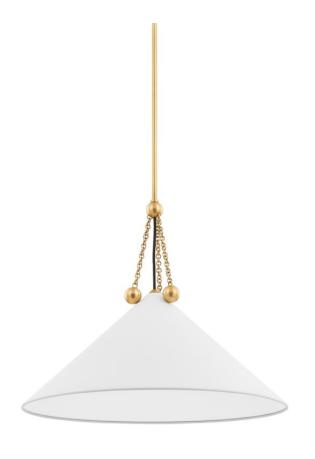

Boho meets Bauhaus in this ornamental and architectural pendant. The detailed Aged Brass chainwork, orb accents, and metal tip at the top decorate the straightforward, angular shade with jewelry-like accents. The all-over Soft White finish feels crisp and clean, while the Soft Black shade has a Soft White interior for a more dramatic effect.